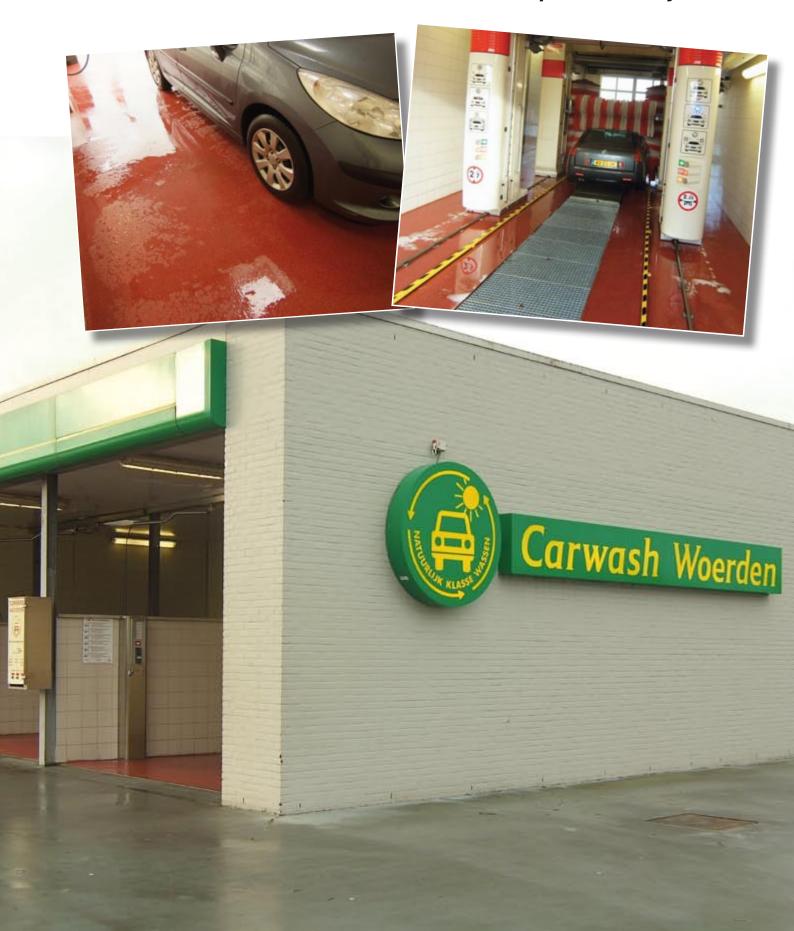

## "Carwash" on a sturdy basis

The new "Carwash" installation in Woerden, Holland chose bright red reactive resin flooring from Silikal. And for a good reason: The new floor is a real eye-catcher and very resistant.

Mechanical stress caused by the vehicles and equipment are also no problem

for the highly resistant flooring. The flooring is anti-skid both inside the wash installation as well as on the surface for pre-treating the vehicles. The added colour quartz provides the necessary stability.