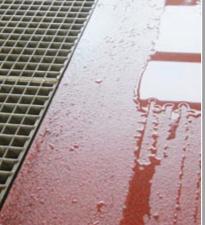

## "Carwash" on a sturdy basis

The new "Carwash" installation in Woerden, Holland chose bright red reactive resin flooring from Silikal. And for a good reason: The new floor is a real eye-catcher and very resistant.

Mechanical stress caused by the vehicles and equipment are also no problem

for the highly resistant flooring. The flooring is anti-skid both inside the wash installation as well as on the surface for pre-treating the vehicles. The added colour quartz provides the necessary stability.